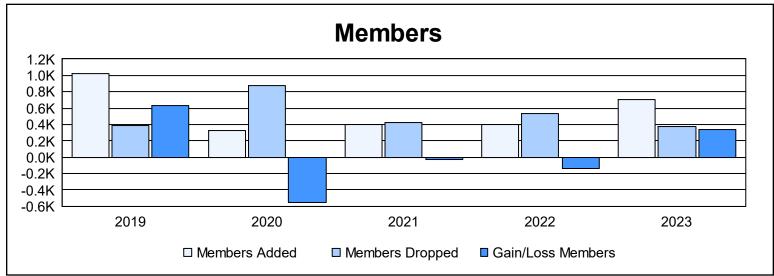

District 3232F2 As of June 2023 Cumulative

| Year      | New<br>Clubs | Dropped<br>Clubs | Gain/<br>Loss<br>Clubs | New<br>Members | Charter<br>Members | Reinstate<br>Members | Transfer<br>Members | Total<br>Member<br>Added | Total<br>Members<br>Dropped | Gain/<br>Loss<br>Members |
|-----------|--------------|------------------|------------------------|----------------|--------------------|----------------------|---------------------|--------------------------|-----------------------------|--------------------------|
| 2018-2019 | 16           | 0                | 16                     | 597            | 399                | 25                   | 5                   | 1,026                    | 389                         | 637                      |
| 2019-2020 | 0            | 3                | -3                     | 161            | 35                 | 118                  | 8                   | 322                      | 879                         | -557                     |
| 2020-2021 | 5            | 3                | 2                      | 267            | 123                | 10                   | 0                   | 400                      | 422                         | -22                      |
| 2021-2022 | 1            | 4                | -3                     | 326            | 53                 | 25                   | 0                   | 404                      | 538                         | -134                     |
| 2022-2023 | 14           | 0                | 14                     | 330            | 344                | 29                   | 6                   | 709                      | 373                         | 336                      |
| Average   | 7            | 2                | 5                      | 336            | 191                | 41                   | 4                   | 572                      | 520                         | 52                       |