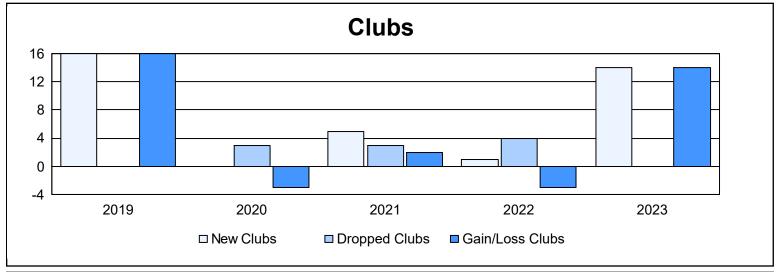

District 3232F2 As of June 2023 Cumulative

| Year      | New<br>Clubs | Dropped<br>Clubs | Gain/<br>Loss<br>Clubs | New<br>Members | Charter<br>Members | Reinstate<br>Members | Transfer<br>Members | Total<br>Member<br>Added | Total<br>Members<br>Dropped | Gain/<br>Loss<br>Members |
|-----------|--------------|------------------|------------------------|----------------|--------------------|----------------------|---------------------|--------------------------|-----------------------------|--------------------------|
| 2018-2019 | 16           | 0                | 16                     | 597            | 399                | 25                   | 5                   | 1,026                    | 389                         | 637                      |
| 2019-2020 | 0            | 3                | -3                     | 161            | 35                 | 118                  | 8                   | 322                      | 879                         | -557                     |
| 2020-2021 | 5            | 3                | 2                      | 267            | 123                | 10                   | 0                   | 400                      | 422                         | -22                      |
| 2021-2022 | 1            | 4                | -3                     | 326            | 53                 | 25                   | 0                   | 404                      | 538                         | -134                     |
| 2022-2023 | 14           | 0                | 14                     | 330            | 344                | 29                   | 6                   | 709                      | 373                         | 336                      |
| Average   | 7            | 2                | 5                      | 336            | 191                | 41                   | 4                   | 572                      | 520                         | 52                       |